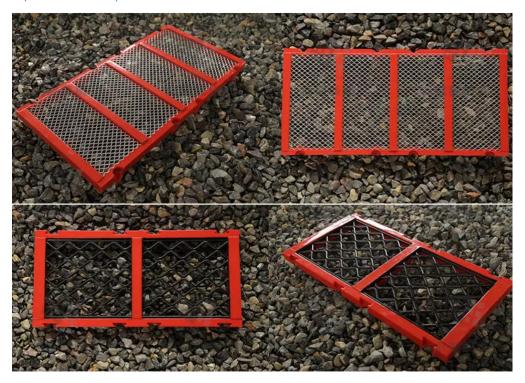

Modular Screens/PolyWovenWire Modular Screen Media is a new Option To Traditional Polyurethane or Rubber Panels

Proven Benefits of Poly Woven Wire Modular Panels

Increases open area up to 100% against Traditional Polyurethane or Rubber Panels.

Introduces Self-Cleaning Technology, and increases throughput

Delivers precise passing, ensures product meets specifications

Self-cleaning capability virtually eliminates blinding, pegging and clogging

Can use as full decks or where throughput problems exist

Available in various frame styles, include but limited to 1'  $\times$  1' (305 mm  $\times$  305 mm), 1'  $\times$  2' (305 mm  $\times$  610 mm), 2'  $\times$  2' (610 mm  $\times$  610 mm)

Add: Qianpu Developing Zone, Anping, Hebei Pro. China 053600
Tel: +86-318-7522981 Fax: +86-318-7525989