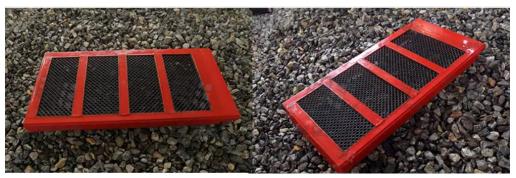

Modular Screens/PolyWovenWire Modular Screen Media is a new Option To Traditional Polyurethane or Rubber Panels

Proven Benefits of Poly Woven Wire Modular Panels

Increases open area up to 100% against Traditional Polyurethane or Rubber Panels.

Introduces Self-Cleaning Technology, and increases throughput

Delivers precise passing, ensures product meets specifications

Self-cleaning capability virtually eliminates blinding, pegging and clogging

Can use as full decks or where throughput problems exist

Available in various frame styles, include but limited to 1'  $\times$  1' (305 mm  $\times$  305 mm), 1'  $\times$  2' (305 mm  $\times$  610 mm), 2'  $\times$  2' (610 mm  $\times$  610 mm)

Add: Qianpu Developing Zone, Anping, Hebei Pro. China 053600
Tel: +86-318-7522981 Fax: +86-318-7525989